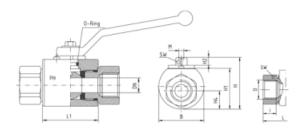

The indicated working pressure PB is only valid for the standard version 4423. Max. allowed pressure (PB) see at the data from the compression couplings.

Measurements subject to alteration.

| Weight |    | Pressure | Thread | Approx. Dimensions mm |   |    |    |    |   |   |    |   |    |     |  | Order-Code | Gross-    |
|--------|----|----------|--------|-----------------------|---|----|----|----|---|---|----|---|----|-----|--|------------|-----------|
| kg     | DN | РВ       | D      | В                     | н | Н1 | Н2 | Н4 | i | L | L1 | М | sw | SW* |  |            | Price (€) |