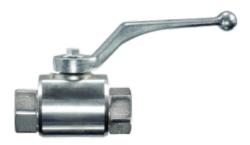

## Rubrik 13.15 RKH-G 1/8"-4423

Series 020 (DN 5 bis DN 50)

Body, Connecting Parts, Ball and Stem Stainless Steel, V4a (AISI 316) Each PH ball valve is subject to an inspection for resistance, sealing and special characteristics.

Inspection control certificates 3.1 B or 3.1 C per DIN EN 10204 can be supplied on request against invoice.

Other materials as 254Smo or Hastelloy, etc. on request.

Ball Sealing: POM Stem Sealing: NBR

Corrosive Media -20°C to 100°C